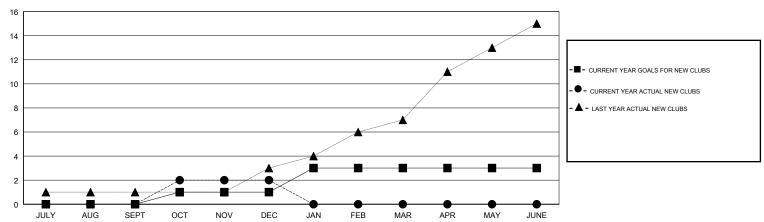

### JAYESH THAKKAR **LOCATION INDIA GMT CA** Clubs Members RESULTS FOR 2018-2019 RESULTS FOR 2018-2019 NEW CLUBS NEW CLUB GOAL DROPPED CLUBS MEMBER GROWTH NET MEMBER GROWTH DROPPED QUARTER QUARTER GOAL ACTUAL MEMBERS ACTUAL (including transfers) 0 0 20 25 98 JULY/AUG/SEPT JULY/AUG/SEPT 10 15 119 822 OCT/NOV/DEC OCT/NOV/DEC 2 0 0 80 0 0 JAN/FEB/MAR JAN/FEB/MAR 0 0 0 -40 0 0 APR/MAY/JUNE APR/MAY/JUNE

# GOALS AND ACTUAL NEW CLUBS CUMULATIVE