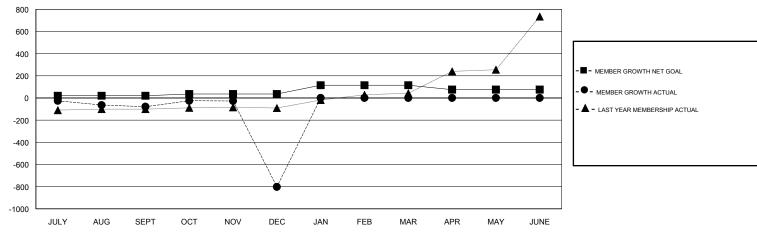

### JAYESH THAKKAR **LOCATION INDIA GMT CA** Clubs Members RESULTS FOR 2018-2019 RESULTS FOR 2018-2019 NEW CLUBS NEW CLUB GOAL DROPPED CLUBS MEMBER GROWTH NET MEMBER GROWTH DROPPED QUARTER QUARTER GOAL ACTUAL MEMBERS ACTUAL (including transfers) 0 0 20 25 98 JULY/AUG/SEPT JULY/AUG/SEPT 10 15 119 822 OCT/NOV/DEC OCT/NOV/DEC 2 0 0 80 0 0 JAN/FEB/MAR JAN/FEB/MAR 0 0 0 -40 0 0 APR/MAY/JUNE APR/MAY/JUNE

## GOALS AND ACTUAL MEMBERS CUMULATIVE

| DROPPED CLUBS: 11  DROPPED MEMBERS |     | 22 CLUBS OF 92 ADDED 1 OR MORE<br>NEW MEMBERS | GENDER DISTRIBUTION  MALE 1,836 (68.38%)  FEMALE 849 (31.62%)  Women Percentage Fiscal Year Goal: 40% |       |
|------------------------------------|-----|-----------------------------------------------|-------------------------------------------------------------------------------------------------------|-------|
| DECEASED                           | 2   | CLICK HERE FOR CUMULATIVE  MEMBERSHIP DATA    | TOTAL FAMILY UNIT MEMBERS                                                                             | 1,185 |
| CLUB CANCELLED                     | 715 |                                               | ,                                                                                                     | 0.45  |
| OTHER                              | 203 |                                               | FAMILY MEMBERS PAYING HALF DUES                                                                       | 645   |
| TOTAL                              | 920 |                                               |                                                                                                       |       |